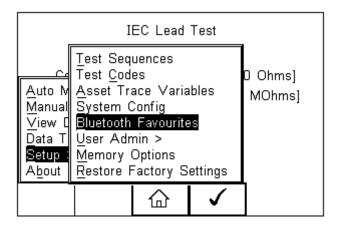

## What's the process for pairing devices using Bluetooth Favourites?

1) Select F4 and then short key S for Setup and then B for Bluetooth Favourites

2) Scroll to the device type you are attempting to connect to (barcode,