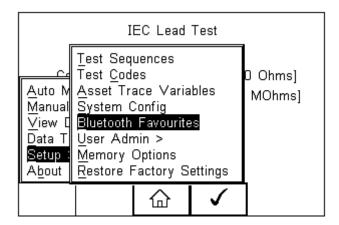

## What's the process for pairing devices using Bluetooth Favourites?

1) Select F4 and then short key S for Setup and then B for Bluetooth Favourites

2) Scroll to the device type you are attempting to connect to (barcode, printer or computer) and press F3 for set up