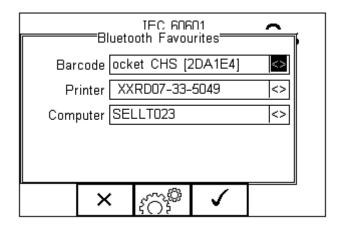

## What's the process for pairing devices using Bluetooth Favourites?

1) Select F4 and then short key S for Setup and then B for Bluetooth Favourites

2) Scroll to the device type you are attempting to connect to (barcode, printer or computer) and press F3 for set up

3) Select F1 to search for nearby Bluetooth devices and our device should appear in the new menu

4) Select F3 to add this device then F4 to save the changes and return to the Bluetooth Favourites menu

If you require more help, please contact us at <a href="https://www.seaward.com/gb/enquire/">https://www.seaward.com/gb/enquire/</a>.