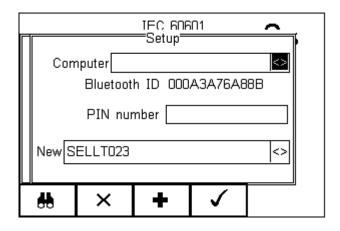

3) Select F1 to search for nearby Bluetooth devices and our device should appear in the new menu

4) Select F3 to add this device then F4 to save the changes and return to the Bluetooth Favourites menu

If you require more help, please contact us at <a href="https://www.seaward.com/gb/enquire/">https://www.seaward.com/gb/enquire/</a>.